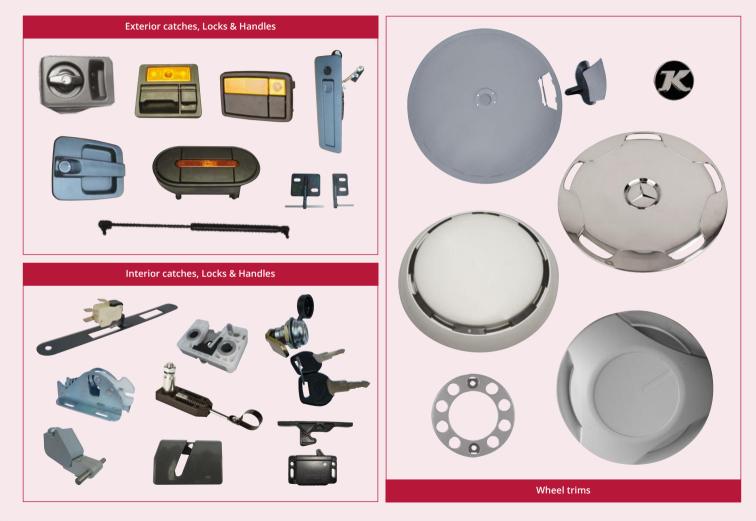

# Body Parts

#### We are able to supply an extensive range of Body Parts for all makes of coaches, including:

- Interior finishing Exterior finishing Dashboard parts Synthetic coverings Door equipment Kitchen accessories
- Toilet accessories Electrical control Gas rams Interior catches & handles Exterior catches & handles Wheel trims
- Locking mechanisms Wiper linkage Window regulators Switches Specialist components