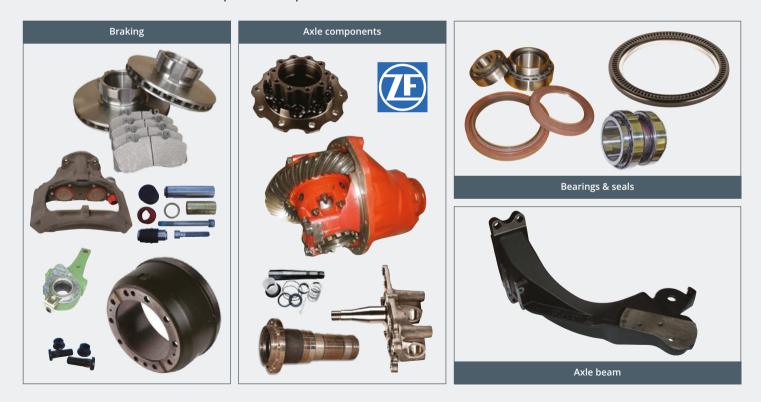

### Axles

• Diff units • Brake discs • Brake pads • Calipers • Repair kits • Hub units • Stub axles • King pin kits • Wheel bearings • Hub seals • Axle beams • Wheel studs & nuts • Specialist components