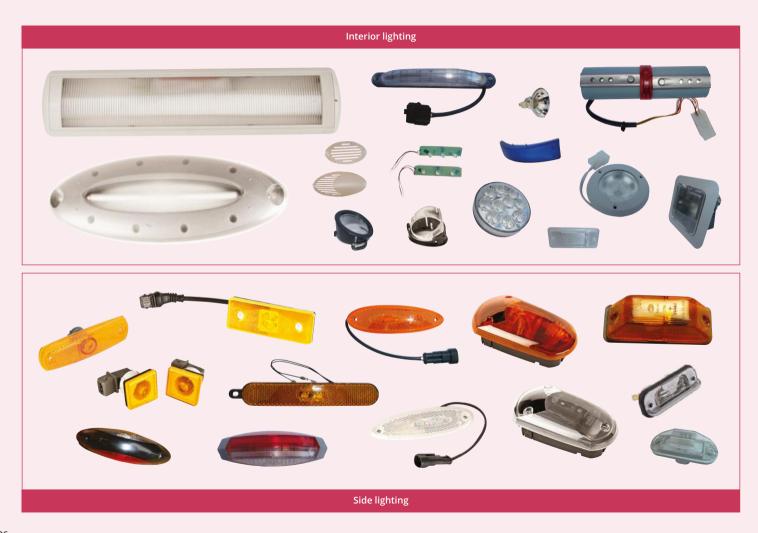

# Lighting

#### We are able to supply an extensive range of Lighting parts for all makes of coaches, including:

- Rear light units Headlights Side marker lights Front marker lights Indicator lights Interior lights Light covers
- Luxury panels Step lights Number plate lights Specialist lighting