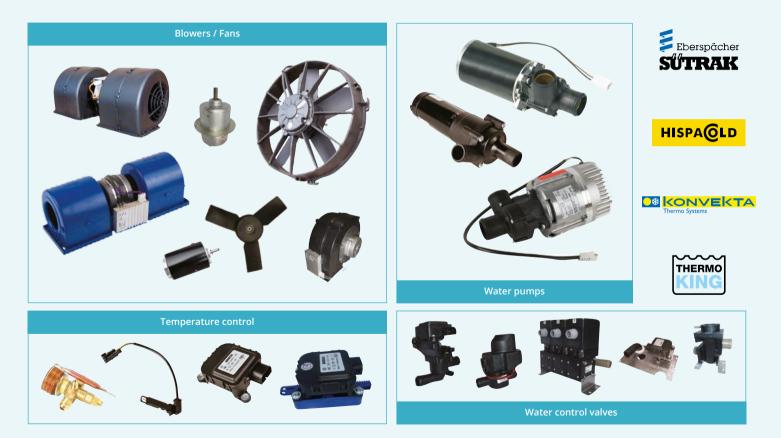

# Air Con & Heating

#### We are able to supply an extensive range of Air Con & Heating parts for all makes of coaches, including:

- Blower motors Water circulation pumps Electronic drive motors Sender units Water control valves AC compressors
- Electro-magnetic clutch units Temperature control units Pollen filters Complete heaters Filter driers Speed controllers
- Pulleys Specialist components