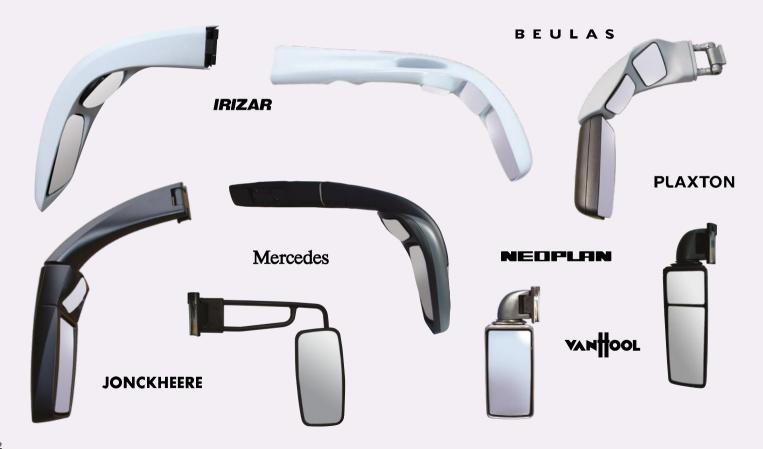

### Mirrors

#### We are able to supply an extensive range of Mirror parts for all makes of coaches, including:

• Complete OE mirrors • Arm covers • Mirror glasses • Front covers • Mounting brackets • Specialist components