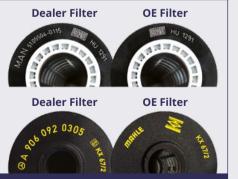

### Belts

Complete Original Equipment filter range

Original Equipment filters are not only those distributed by a 'dealer network' but also those bearing the Original Equipment manufacturers logo. Vehicle manufacturers cannot make their warranties contingent upon the exclusive use of their own branded spare parts.